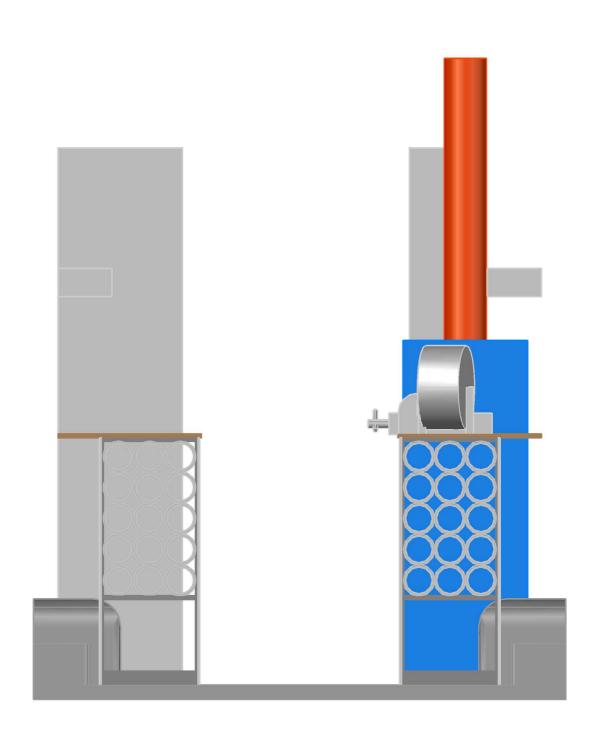

### **DESIGN REFERENCE GUIDE:**

- 3D VIEW
- > SIDE SHELF CONCEPT
- PLAN VIEW
- BILL OF MATERIAL

#### **BILL OF MATERIAL**

| Item # | Description                         |
|--------|-------------------------------------|
| 1      | Steamer Hose Reel                   |
| 2      | Bench Mounted Vise                  |
| 3      | Upper Shelf, Passenger Side         |
| 4      | Water Tank                          |
| 5      | Steamer                             |
| 6      | Shelving Unit with Hooks            |
| 7      | Shelving Unit                       |
| 8      | Upper Shelf with Hooks, Driver Side |
| 9      | Long Key Storage and Workbench      |
| 10     | Short Key Storage and Workbench     |