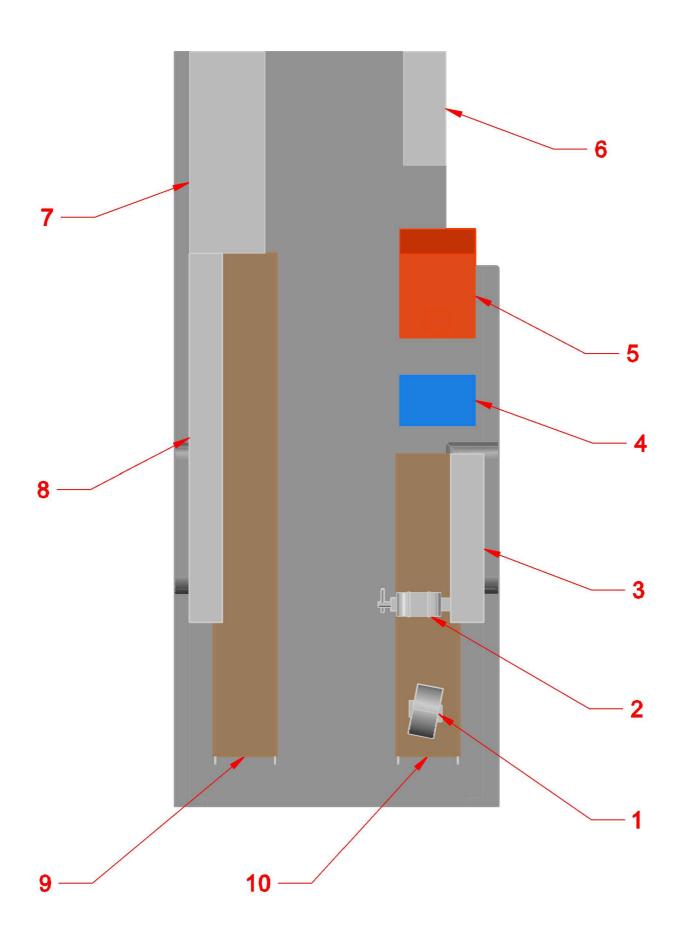

### **DESIGN REFERENCE GUIDE:**

- 3D VIEW
- > SIDE SHELF CONCEPT
- PLAN VIEW
- BILL OF MATERIAL

#### **BILL OF MATERIAL**

| Item # | Description                         |
|--------|-------------------------------------|
| 1      | Steamer Hose Reel                   |
| 2      | Bench Mounted Vise                  |
| 3      | Upper Shelf, Passenger Side         |
| 4      | Water Tank                          |
| 5      | Steamer                             |
| 6      | Shelving Unit with Hooks            |
| 7      | Shelving Unit                       |
| 8      | Upper Shelf with Hooks, Driver Side |
| 9      | Long Key Storage and Workbench      |
| 10     | Short Key Storage and Workbench     |