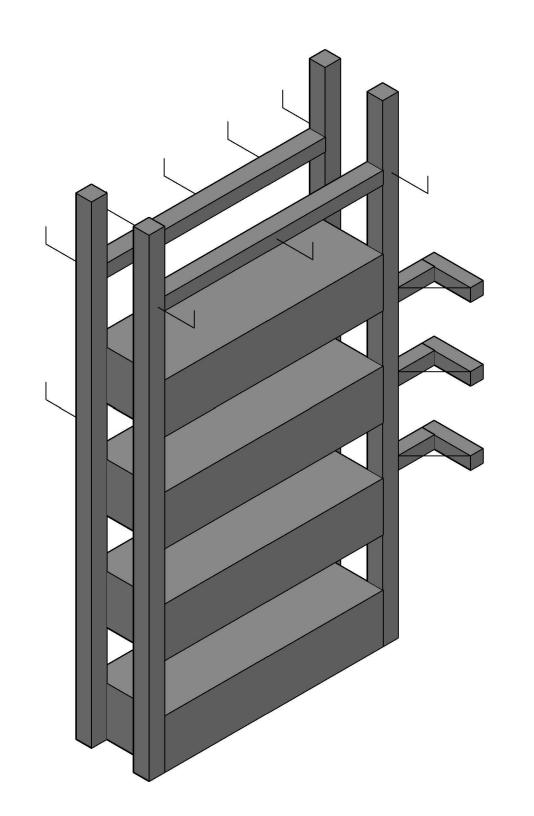

### **DESIGN REFERENCE GUIDE:**

- 3D VIEW
- > SIDE SHELF CONCEPT
- PLAN VIEW
- BILL OF MATERIAL