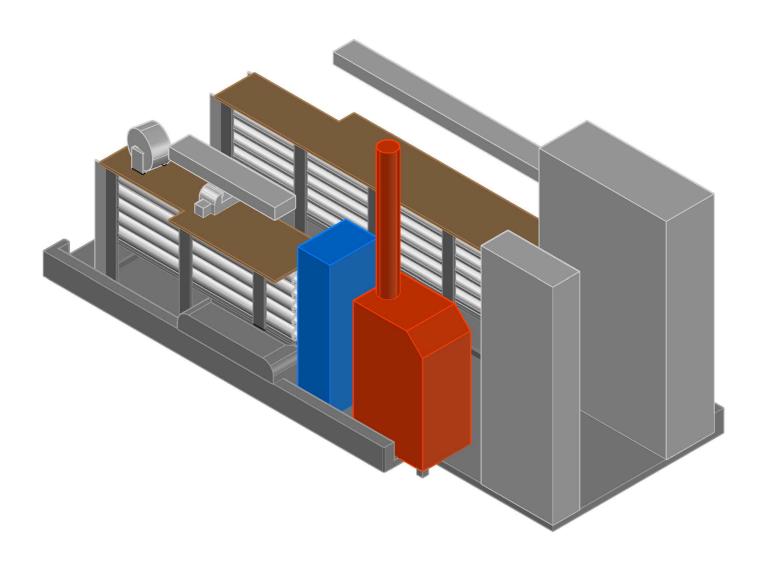

### **DESIGN REFERENCE GUIDE:**

- 3D VIEW
- > SIDE SHELF CONCEPT
- PLAN VIEW
- BILL OF MATERIAL

#### **BILL OF MATERIAL**

| Item # | Description                         |
|--------|-------------------------------------|
| 1      | Steamer Hose Reel                   |
| 2      | Bench Mounted Vise                  |
| 3      | Upper Shelf, Passenger Side         |
| 4      | Water Tank                          |
| 5      | Steamer                             |
| 6      | Shelving Unit with Hooks            |
| 7      | Shelving Unit                       |
| 8      | Upper Shelf with Hooks, Driver Side |
| 9      | Long Key Storage and Workbench      |
| 10     | Short Key Storage and Workbench     |